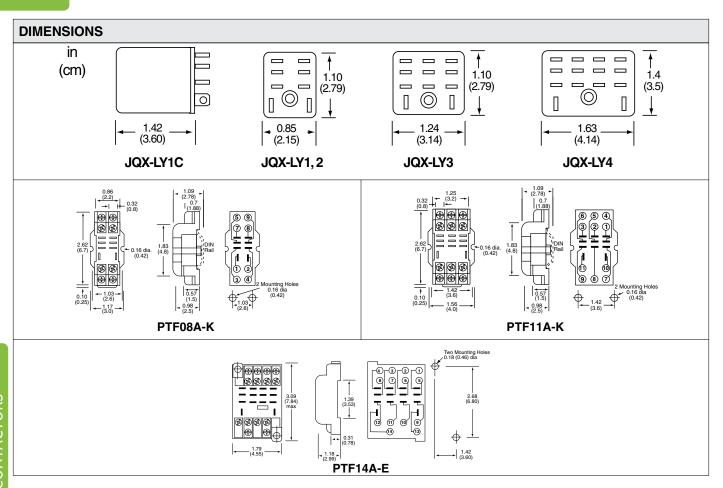

## **ORDERING INFORMATION**

| MODEL JQX-LY1C-A-120VAC JQX-LY1C-A-12VDC JQX-LY1C-A-24VAC JQX-LY1C-A-24VDC    | DESCRIPTION SPDT relay 120 VAC w/ LED indicator and push button SPDT relay 12 VDC w/ LED indicator and push button SPDT relay 24 VAC w/ LED indicator and push button SPDT relay 24 VDC w/ LED indicator and push button |
|-------------------------------------------------------------------------------|--------------------------------------------------------------------------------------------------------------------------------------------------------------------------------------------------------------------------|
| JQX-LY2C-A-120VAC<br>JQX-LY2C-A-12VDC<br>JQX-LY2C-A-24VAC<br>JQX-LY2C-A-24VDC | DPDT relay 120 VAC w/ LED indicator and push button DPDT relay 12 VDC w/ LED indicator and push button DPDT relay 24 VAC w/ LED indicator and push button DPDT relay 24 VDC w/ LED indicator and push button             |
| JQX-LY3C-A-120VAC                                                             | 3PDT relay 120 VAC w/ LED indicator and push button                                                                                                                                                                      |
| JQX-LY3C-A-24VAC                                                              | 3PDT relay 24 VAC w/ LED indicator and push button                                                                                                                                                                       |
| JQX-LY3C-A-24VDC                                                              | 3PDT relay 24 VDC w/ LED indicator and push button                                                                                                                                                                       |
| JQX-LY4C-A-120VAC                                                             | 4PDT relay 120 VAC w/ LED indicator and push button                                                                                                                                                                      |
| JQX-LY4C-A-24VAC                                                              | 4PDT relay 24 VAC w/ LED indicator and push button                                                                                                                                                                       |
| JQX-LY4C-A-24VDC                                                              | 4PDT relay 24 VDC w/ LED indicator and push button                                                                                                                                                                       |
| PTF08A-K                                                                      | SPDT, DPDT relay socket                                                                                                                                                                                                  |
| PTF11A-K                                                                      | 3PDT relay socket                                                                                                                                                                                                        |
| PTF14A-K                                                                      | 4PDT relay socket                                                                                                                                                                                                        |