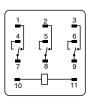

A @ 30 VDC (resistive)  |  |  |  |
| 4PDT            | 1/2 hp @ 240 VAC (motor)  |  |  |  |
| -               | 1                         |  |  |  |

Minimum operating voltage

JQX-LY4CL

**Maximum continuous** applied voltage **Drop-out voltage** 

AC DC

**Contact material** Contact resistance Operating time Release time Minimum load

Operating temperature

Weight SPDT DPDT, 3PDT

4PDT

Agency approvals

Warranty

>80% of rated voltage AC ≥75% of rated voltage DC

110% of rated voltage AC/DC

30% or more of the rated voltage 10% or more of the rated voltage

Silver alloy  $<100 \text{ m}\Omega$ -<20 ms <20 ms

100 mA/5 VDC

-13° to 131°F (-25° to 90°C)

0.11 lb 0.14 lb

UL-recognized component,

(File #E162239) CSA certified CE certified

1 year

## **WIRING (Bottom View)**



JQX-LY2C





JQX-LY3C

JQX-LY4C

NEW!

JQX-LY1C

# **RELAYS & CONTACTORS**

### **RELAYS AND BASES**

**VALUE LINE SERIES RELAYS** 



## **ORDERING INFORMATION**

| MODEL JQX-LY1C-A-120VAC JQX-LY1C-A-12VDC JQX-LY1C-A-24VAC JQX-LY1C-A-24VDC    | DESCRIPTION SPDT relay 120 VAC w/ LED indicator and push button SPDT relay 12 VDC w/ LED indicator and push button SPDT relay 24 VAC w/ LED indicator and push button SPDT relay 24 VDC w/ LED indicator and push button |
|-------------------------------------------------------------------------------|--------------------------------------------------------------------------------------------------------------------------------------------------------------------------------------------------------------------------|
| JQX-LY2C-A-120VAC<br>JQX-LY2C-A-12VDC<br>