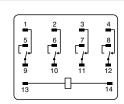

@ 30 VDC (resistive)  |  |  |  |
| 4PDT            | 1/2 hp @ 240 VAC (motor)  |  |  |  |
| -               | 1                         |  |  |  |

Minimum operating voltage

JQX-LY4CL

**Maximum continuous** applied voltage **Drop-out voltage** 

AC DC

**Contact material** Contact resistance Operating time Release time Minimum load

Operating temperature

Weight SPDT DPDT, 3PDT

4PDT

Agency approvals

Warranty

>80% of rated voltage AC ≥75% of rated voltage DC

110% of rated voltage AC/DC

30% or more of the rated voltage 10% or more of the rated voltage

Silver alloy  $<100 \text{ m}\Omega$ -<20 ms <20 ms

100 mA/5 VDC

-13° to 131°F (-25° to 90°C)

0.11 lb 0.14 lb

UL-recognized component,

(File #E162239) CSA certified CE certified

1 year

## **WIRING (Bottom View)**



JQX-LY2C





JQX-LY3C

JQX-LY4C

NEW!

JQX-LY1C

# **RELAYS & CONTACTORS**

### **RELAYS AND BASES**

**VALUE LINE SERIES RELAYS** 



## **ORDERING INFORMATION**

| MODEL JQX-LY1C-A-120VAC JQX-LY1C-A-12VDC JQX-LY1C-A-24VAC JQX-LY1C-A-24VDC    | DESCRIPTION SPDT relay 120 VAC w/ LED indicator and push button SPDT relay 12 VDC w/ LED indicator and push button SPDT relay 24 VAC w/ LED indicator and push button SPDT relay 24 VDC w/ LED indicator and push button |
|-------------------------------------------------------------------------------|--------------------------------------------------------------------------------------------------------------------------------------------------------------------------------------------------------------------------|
| JQX-LY2C-A-120VAC<br>JQX-LY2C-A-12VDC<br>JQ