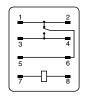

| 10A @ 30 VDC (resistive)  |  |  |  |
| 4PDT            | 1/2 hp @ 240 VAC (motor)  |  |  |  |
| -               | 1                         |  |  |  |

Minimum operating voltage

JQX-LY4CL

**Maximum continuous** applied voltage **Drop-out voltage** 

AC DC

**Contact material** Contact resistance Operating time Release time Minimum load

Operating temperature

Weight SPDT DPDT, 3PDT

4PDT

Agency approvals

Warranty

>80% of rated voltage AC ≥75% of rated voltage DC

110% of rated voltage AC/DC

30% or more of the rated voltage 10% or more of the rated voltage

Silver alloy  $<100 \text{ m}\Omega$ -<20 ms <20 ms

100 mA/5 VDC

-13° to 131°F (-25° to 90°C)

0.11 lb 0.14 lb

UL-recognized component,

(File #E162239) CSA certified CE certified

1 year

## **WIRING (Bottom View)**



JQX-LY2C





JQX-LY3C

JQX-LY4C

NEW!

JQX-LY1C

# **RELAYS & CONTACTORS**

### **RELAYS AND BASES**

**VALUE LINE SERIES RELAYS** 



## **ORDERING INFORMATION**

| MODEL JQX-LY1C-A-120VAC JQX-LY1C-A-12VDC JQX-LY1C-A-24VAC JQX-LY1C-A-24VDC    | DESCRIPTION SPDT relay 120 VAC w/ LED indicator and push button SPDT relay 12 VDC w/ LED indicator and push button SPDT relay 24 VAC w/ LED indicator and push button SPDT relay 24 VDC w/ LED indicator and push button |
|-------------------------------------------------------------------------------|--------------------------------------------------------------------------------------------------------------------------------------------------------------------------------------------------------------------------|
| JQX-LY2C-A-120VAC<br>JQX-LY2C